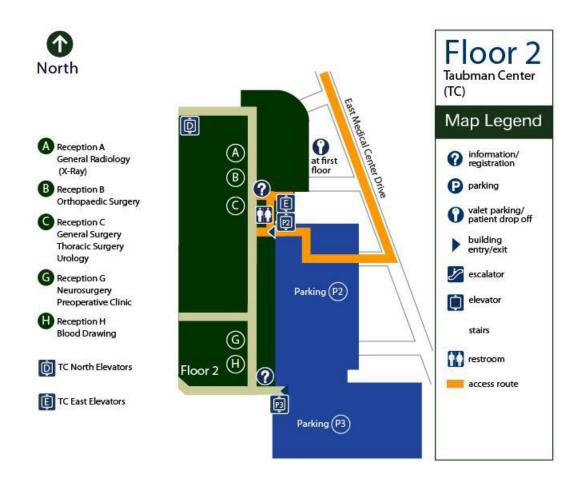

## **Taubman Health Center - Floor 2**

## **Directions to Floor 2 Taubman Center:**

Parking for Floor 2 of the A. Alfred Taubman Health Care Center is in **Parking** Structure P2.

Remember the level on which you parked. Bring your **parking coupon** with you to your appointment to be validated at the clerical stations for a reduced rate. Locate the parking structure elevator. Look at your appointment notice for the floor and reception location of your appointment. **For clinics on Floor 2, take the parking structure elevator to Floor 2.** 

Exit the elevator, enter the Taubman Center and turn right. Follow the signage on the wall and overhead to the Registration/ Information desk, where you will receive your "blue hospital card" or you may update your registration information.

## General Surgery and Trauma Burn Center Clinic - Reception C

Continue past the Information/Registration desk. You will see the Taubman clinics on your left.Reception C is located behind the Information/Registration area.