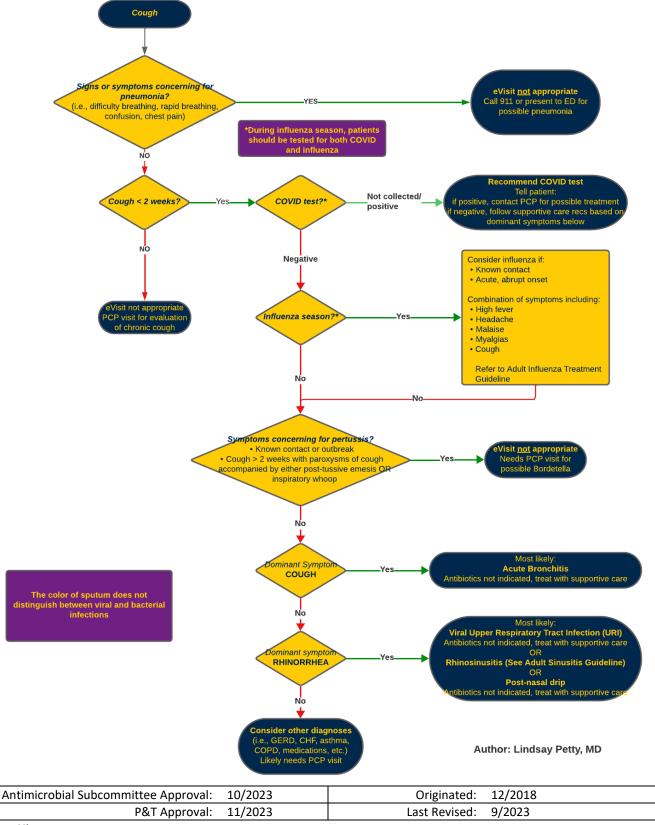

## **EVISIT ADULT COUGH OR FLU ALGORITHM**



## Revision History:

The recommendations in this guide are meant to serve as treatment guidelines for use at Michigan Medicine facilities. If you are an individual experiencing a medical emergency, call 911 immediately. These guidelines should not replace a provider's professional medical advice based on clinical judgment, or be used in lieu of an Infectious Diseases consultation when necessary. As a result of ongoing research, practice guidelines may from time to time change. The authors of these guidelines have made all attempts to ensure the accuracy based on current information, however, due to ongoing research, users of these guidelines are strongly encouraged to confirm the information contained within them through an independent source.

If obtained from a source other than med.u